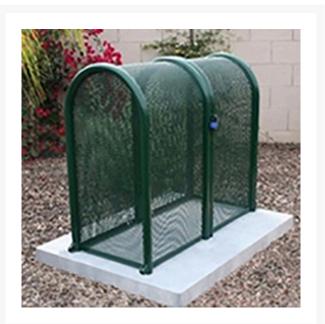

## 2PC Clamshell Enclosure - 16x37x39 Green

RGSE1008FG

## Details

The powder coated steel tall hinged GS-M1 and GS-M2 body and gate models are perfect for extra tall pressure vacuum breakers and irrigation controlers. The GS-M3 and GS-M4 clamshell design models give complete access to enable one technician to service the valuable equipment. 16"W x 37"H x 39"L. Forest Green. Made in U.S.A.

- Fits all 1/2" 2" PVB assemblies
- Rugged construction with no sharp edges or corners
- Mounting hardware included
- Lock Shield Brackets protect against bolt cutters
- Install with EncPad Enclosure Pad or concrete base
- Made in U.S.A.

## Specifications

| Manufacturer        | GuardShack  |
|---------------------|-------------|
| Color               | Green       |
| Internal Dimensions | 16x37x39 in |