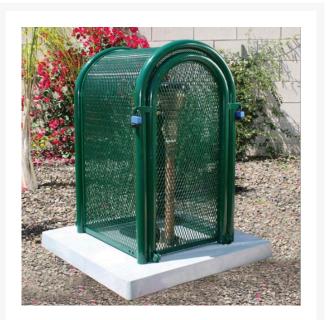

## Hinged w/Gate Enclosure - 16x48x18 Green

RGSE1007FG

## Details

The powder coated steel tall hinged body GS-M2 model is perfect for extra tall pressure vacuum breakers and irrigation controlers. 16" W x 48"H x 18"L. Forest Green. Made in U.S.A.

- Rugged construction
- Hinged opening provides complete access so 1 technician can service
- Install with EncPad Enclosure or concrete base
- Lock Shield Brackets protect against bolt cutters
- Made in U.S.A.

## Specifications

Manufacturer Color Internal Dimensions 16x48x18 in

GuardShack Green