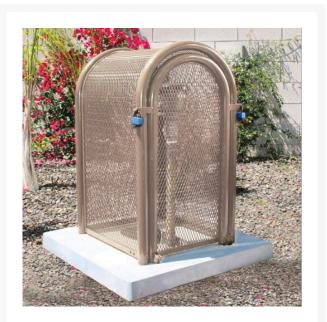

## Hinged w/Gate Enclosure - 16x37x18 Tan

RGSE1006TN

## Details

The powder coated steel tall hinged body GS-M1 model is perfect for extra tall pressure vacuum breakers and irrigation controlers. 16"W x 37"H x 18"L. Woodland Tan. Made in U.S.A.

- Rugged construction
- Hinged opening provides complete access so 1 technician can service
- Install with EncPad Enclosure or concrete base
- Lock Shield Brackets protect against bolt cutters
- Made in U.S.A.