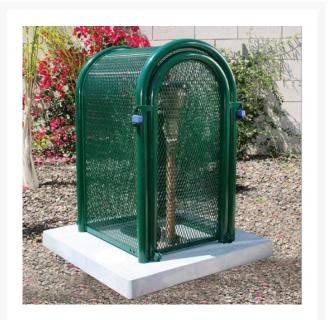

## Hinged w/Gate Enclosure - 16x37x18 Green

RGSE1006FG

## Details

The powder coated steel tall hinged body with gate GS-M1 model is perfect for extra tall pressure vacuum breakers and irrigation controllers. 16"W x 37"H x 18"L. Forest Green . Made in U.S.A.

- Rugged construction
- Hinged opening provides complete access so 1 technician can service
- Install with EncPad Enclosure or concrete base
- Lock Shield Brackets protect against bolt cutters

## **Specifications**

| Manufacturer        |
|---------------------|
| Color               |
| Internal Dimensions |

GuardShack Green 16x37x18 in