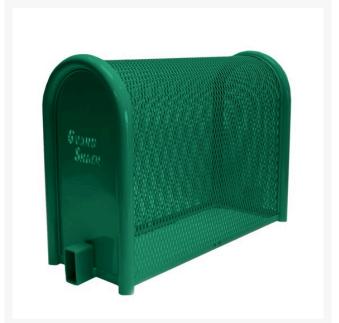

## Hinged Enclosure - 16x30x46 Green RGSE1005FG

## Details

GuardShack powder coated enclosures offer great vandal and theft protection for your backflow, air vacuum, pumps and meters. Rugged welded construction of 1-1/4" schedule 40 steel framework and diamond-pattern expanded metal cage with tamper-resistant hardware to ensure durability and lower maintenance costs. No sharp edges or corners. Lock Shield Brackets protect against bolt cutters. Install with EncPad Enclosure Pad or concrete base. Powder coated Forest Green. Made in USA.

## **Specifications**

Manufacturer Color Internal Dimensions 16x30x46 in

GuardShack Green