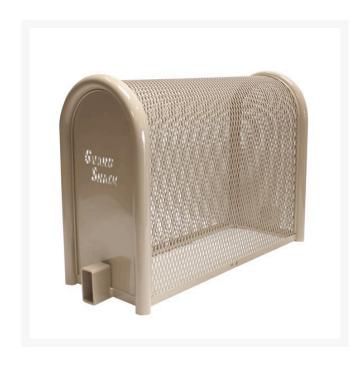

## **Details**

GuardShack powder coated enclosures offer great vandal and theft protection for your backflow, air vacuum, pumps and meters. Rugged welded construction of 1-1/4" schedule 40 steel framework and diamond-pattern expanded metal cage with tamper-resistant hardware to ensure durability and lower maintenance costs. No sharp edges or corners. Lock Shield Brackets protect against bolt cutters. Install with EncPad Enclosure Pad or concrete base. Powder coated Woodland Tan. Made in USA.

- Rugged construction
- No sharp corners or edges
- Mounting hardware included
- Lock Shield Brackets protect against bolt cutters
- Install with EncPad Enclosure Pad or concrete base
- Made in U.S.A.

## **Specifications**

Manufacturer GuardShack

Color Tan

Internal Dimensions 16x30x30 in

**Japan Equipment** 123 Main St. Apartment 12 Tokyo, 100-0001 987-456-3210