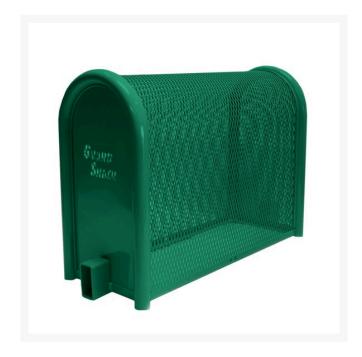

## Lift-Off Enclosure - 16x30x30 Green

RGSE1004FG

## **Details**

GuardShack powder coated enclosures offer great vandal and theft protection for your backflow, air vacuum, pumps and meters. Rugged welded construction of 1-1/4" schedule 40 steel framework and diamond-pattern expanded metal cage with tamper-resistant hardware to ensure durability and lower maintenance costs. No sharp edges or corners. Lock Shield Brackets protect against bolt cutters. Install with EncPad Enclosure Pad or concrete base. Powder coated Forest Green. Made in USA.

- Rugged construction
- No sharp edges or corners
- Mounting hardware included
- Lock Shiled Brackets protect against bolt cutters
- Install with EncPad Enclosure Pad or concrete base
- Made in U.S.A.

## **Specifications**

Manufacturer GuardShack
Color Green
Internal Dimensions 16x30x30 in

**Japan Equipment** 123 Main St. Apartment 12 Tokyo, 100-0001 987-456-3210