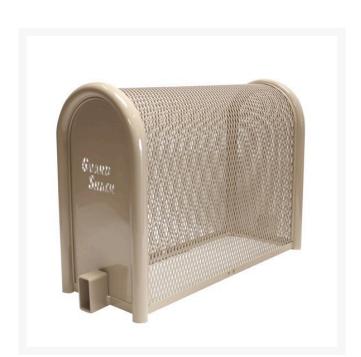

## Hinged Enclosure - 10x24x40 Tan RGSE1003TN

## **Details**

uardShack powder coated enclosures offer great vandal and theft protection for your backflow, air vacuum, pumps and meters. Rugged welded construction of 1-1/4" schedule 40 steel framework and diamond-pattern expanded metal cage with tamper-resistant hardware to ensure durability and lower maintenance costs. No sharp edges or corners. Lock Shield Brackets protect against bolt cutters. Install with EncPad Enclosure Pad or concrete base. Powder coated Woodland Tan. Made in USA.

- Rugged construction
- No sharp edges or corners
- Mounting hardware included
- Lock Shield Brackets protect against bolt cutters
- Install with EncPad Enclosure Pad or concrete base
- Made in U.S.A.

## **Specifications**

Manufacturer GuardShack

Color Tan

Internal Dimensions 10x24x40 in

**Japan Equipment** 123 Main St. Apartment 12 Tokyo, 100-0001 987-456-3210