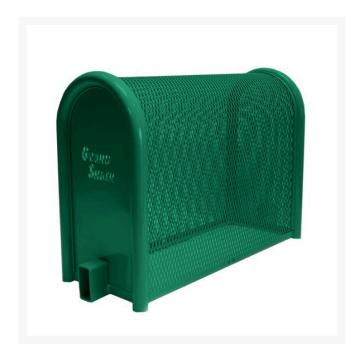

## Hinged Enclosure - 10x24x40 Green RGSE1003FG

## **Details**

GuardShack powder coated enclosures offer great vandal and theft protection for your backflow, air vacuum, pumps and meters. Rugged welded construction of 1-1/4" schedule 40 steel framework and diamond-pattern expanded metal cage with tamper-resistant hardware to ensure durability and lower maintenance costs. No sharp edges or corners. Lock Shield Brackets protect against bolt cutters. Powder coated Forest Green. Made in USA.

- Rugged construction
- No sharp edges or corners
- Mounting hardware included
- Lock Shield Brackets protect against bolt cutters
- Install with EncPad Enclosure Pad or concrete base
- Made in U.S.A.

## **Specifications**

Manufacturer GuardShack Color Green Internal Dimensions 10x24x40 in

**Japan Equipment** 123 Main St. Apartment 12 Tokyo, 100-0001 987-456-3210