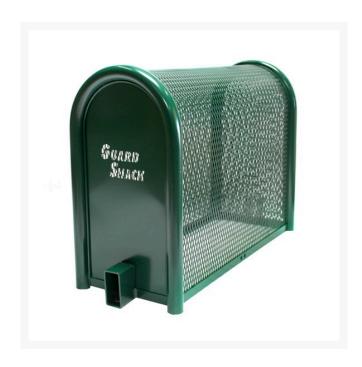

## **Lift-Off Enclosure - 10x24x30 Green**

RGSE1002FG

## **Details**

GuardShack powder coated enclosures offer great vandal and theft protection for your backflow, air vacuum, pumps and meters. Rugged welded construction of 1-1/4" schedule 40 steel framework and diamond-pattern expanded metal cage with tamper-resistant hardware to ensure durability and lower maintenance costs. No sharp edges or corners. Lock Shield Brackets protect against bolt cutters. Powder coated Forest Green. Made in USA.

- Rugged construction
- No sharp edges or corners
- Mounting hardware included
- Lock Shield Brackets protect against bolt cutters
- Install with EP-1 EncPad Enclosure Pad or concrete base
- Made in U.S.A.
- Optional Frostguard Insulated Blanket

## **Specifications**

Manufacturer GuardShack Color Green Internal Dimensions 10x24x30 in

**Japan Equipment** 123 Main St. Apartment 12 Tokyo, 100-0001 987-456-3210