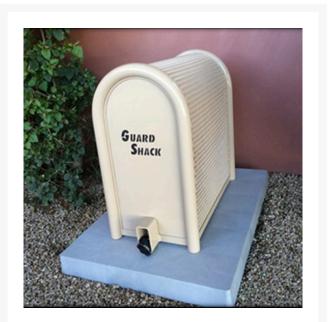

## Lift-Off Enclosure - 10x18x12 Tan

RGSE1000TN

## Details

GuardShack powder coated enclosures offer great vandal and theft protection for your backflow, air vacuum, pumps and meters. Rugged welded construction of 1-1/4" schedule 40 steel framework and diamond-pattern expanded metal cage with tamper-resistant hardware to ensure durability and lower maintenance costs. No sharp edges or corners. Lock Shield Brackets protect against bolt cutters. Install with EncPad Enclosure Pad or concrete base. Woodland Tan.

- Rugged construction
- Lock Shield Brackets protect against bolt cutters
- No sharp edges or corners
- Mounting hardware included
- Install with EP-5 EncPad Enclosure Pad or concrete base
- Made in U.S.A.

## Specifications

| Manufacturer        | GuardShack  |
|---------------------|-------------|
| Color               | Tan         |
| Internal Dimensions | 10x18x12 in |