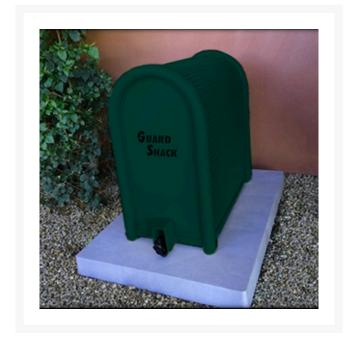

## Lift-Off Enclosure - 10x18x12 Green

RGSE1000FG

## **Details**

GuardShack powder coated enclosures offer great vandal and theft protection for your backflow, air vacuum, pumps and meters. Rugged welded construction of 1-1/4" schedule 40 steel framework and diamond-pattern expanded metal cage with tamper-resistant hardware to ensure durability and lower maintenance costs. No sharp edges or corners. Lock Shield Brackets protect against bolt cutters. Install with EncPad Enclosure Pad or concrete base. Forest Green.

## **Specifications**

Manufacturer GuardShack Color Green Internal Dimensions 10x18x12 in

**Japan Equipment** 123 Main St. Apartment 12 Tokyo, 100-0001 987-456-3210