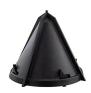

## Powerhead Planter - 6" RGPH80

## **Details**

Plant flowers in record time with little effort and save labor costs! This cone shaped planter attaches to any straight shaft trimmer to cut a 6" diameter hole, 7" deep in a matter of seconds. The 4 vertical cutting blades cut with no airborne debris while producing a clean, neat hole. Operator stands at a 5 foot distance to work around existing plants without damage. Lightweight, durable plastic construction. Weighs less than 1 lb.

## **Specifications**

| Manufacturer     | Powerhead |
|------------------|-----------|
| Cutting Depth    | 6 in      |
| Trimmer Diameter | 6 in      |
| Weight           | 1 lb      |

**Japan Equipment** 123 Main St. Apartment 12 Tokyo, 100-0001 987-456-3210