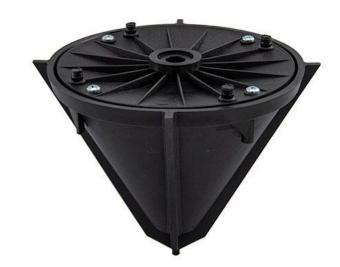

## Powerhead Planter - 6" RGPH80

## **Details**

Plant flowers in record time with little effort and save labor costs! This cone shaped planter attaches to any straight shaft trimmer to cut a 6" diameter hole, 7" deep in a matter of seconds. The 4 vertical cutting blades cut with no airborne debris while producing a clean, neat hole. Operator stands at a 5 foot distance to work around existing plants without damage. Lightweight, durable plastic construction. Weighs less than 1 lb.

## **Specifications**

| Manufacturer     | Powerhead |
|------------------|-----------|
| Cutting Depth    | 6 in      |
| Trimmer Diameter | 6 in      |
| Weight           | 1 lb      |

**Japan Equipment** 123 Main St. Apartment 12 Tokyo, 100-0001 987-456-3210