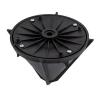

## Powerhead Planter - 6" RGPH80

## **Details**

Plant flowers in record time with little effort and save labor costs! This cone shaped planter attaches to any straight shaft trimmer to cut a 6" diameter hole, 7" deep in a matter of seconds. The 4 vertical cutting blades cut with no airborne debris while producing a clean, neat hole. Operator stands at a 5 foot distance to work around existing plants without damage. Lightweight, durable plastic construction. Weighs less than 1 lb.

## **Specifications**

| Manufacturer     | Powerhead |
|------------------|-----------|
| Cutting Depth    | 6 in      |
| Trimmer Diameter | 6 in      |
| Weight           | 1 lb      |

**Japan Equipment** 123 Main St. Apartment 12 Tokyo, 100-0001 987-456-3210