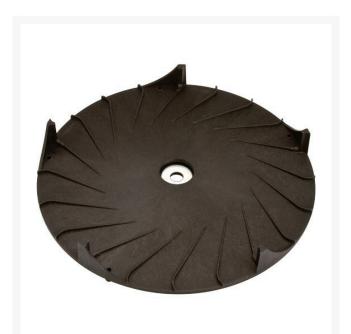

## Details

A one-piece nylon cutter attachment with 5 vertical blades and 24 vanes that create a vacuum, pulling the grass into the blades to cleanly cut grass around irrigation heads. Fits most straight shaft trimmers.

- Nylon construction
- Creates a vacuum to pull grass and cut clean
- 24 vanes & 5 vertical blades
- Fits most straight shaft trimmers
- 10" diameter (255 mm)