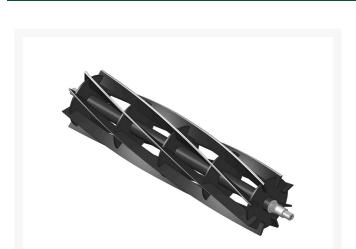

# Reel - 8 Blade RH/Center R12-7089

#### **Details**

R&R Reel blades are manufactured from high carbon-boron alloy steel and then hardened to RC46-49 to match the temper of our bedknives and original equipment bedknives. All R&R Reels are cylindrically ground on bearing surfaces and then relief ground. Reels are then precision computer balanced for extended bearing and reel life. R&R Products Reels are guaranteed against defects in material and workmanship for the life of the reel under normal use.

- High Carbon-Boron Alloy Steel
- Cylindrically Ground on Bearing Surfaces
- Precision Computer Balanced