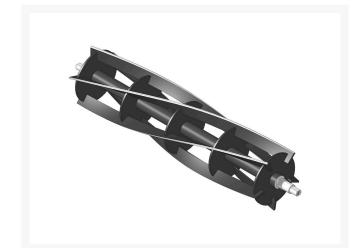

## **Reel - 5 Blade LH** R12-7079

## Details

R&R Reel blades are manufactured from high carbon-boron alloy steel and then hardened to RC46-49 to match the temper of our bedknives and original equipment bedknives. All R&R Reels are cylindrically ground on bearing surfaces and then relief ground. Reels are then precision computer balanced for extended bearing and reel life. R&R Products Reels are guaranteed against defects in material and workmanship for the life of the reel under normal use.

- High Carbon-Boron Alloy Steel
- Cylindrically Ground on Bearing Surfaces
- Precision Computer Balanced

Replaces R&R Products Toro

R61-0270 12-7079, 61-0270

Specifications

Manufacturer

**R&R** Products

Fits Models Toro Reelmaster 216