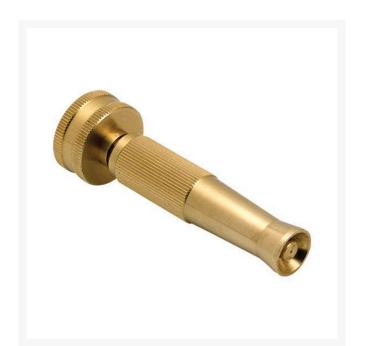

## Underhill Multimax Adjustable NOZZLE-3/4in FHT Inlet RGGNA-75

## Details

This high-pressure, easy-twist, variable pattern nozzle features a no-leak design with fine mist to power jet spray adjustment. Solid machined brass construction. Constant flow smooth operation and simple reliable long life. Brass. 4" Length x 3/4" FHT inlet.

- Variable twist pattern
- Solid machined brass construction
- sonstant flow smooth operation
- Simple, reliable long life
- 4" x 3/4" inlet

## Specifications

Manufacturer Hose Length Lid Diameter Material Underhill 4 in .75 in Solid brass