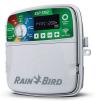

## Rain Bird ESP-TM2 Controller - 12 Station 120VAC

RGF44232

## **Details**

The ESP-TM2 irrigation controller is the perfect option for basic residential solutions. Building upon Rain Bird's legacy of The Intelligent Use of Water, this controller offers simple water saving features that you will actually use. With the flexibility of 3 programs and 4 start times available per program, you can tailor your watering schedule to your landscape's needs. The ESP-TM2 provides the Extra Simple Programming interface you are familiar with in a controller that is built to last! Best of all, you can upgrade the ESP-TM2 into a WiFi-enabled controller by simply installing a new LNK WiFi Module, without having to replace the entire unit.

- QUICK TO INSTALL Available in 4,6,8, and 12 station models. Suitable for indoor or outdoor installations. Factory installed outdoor rated power cord for your convenience.
- SIMPLE TO PROGRAM Quickly program a schedule in just 3 steps. 3 available programs with up to 4 start times each.
- WIFI CONNECTIVITY By simply plugging in a Rain Bird LNK WiFi Module (sold separately), users can access, operate and monitor their irrigation system.
- ADVANCED FEATURES Contractor Default allows you to easily save and restore your custom schedule. Delay Watering up to 14 days and automatically resume watering after the set delay has elapsed. Bypass Rain Sensor for any station gives you the ability to