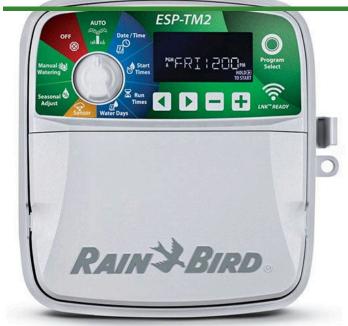

## Rain Bird ESP-TM2 Controller - 6 Station 120VAC

RGF44226

## **Details**

The ESP-TM2 irrigation controller is the perfect option for basic residential solutions. Building upon Rain Bird's legacy of The Intelligent Use of Water, this controller offers simple water saving features that you will actually use. With the flexibility of 3 programs and 4 start times available per program, you can tailor your watering schedule to your landscape's needs. The ESP-TM2 provides the Extra Simple Programming interface you are familiar with in a controller that is built to last! Best of all, you can upgrade the ESP-TM2 into a WiFi-enabled controller by simply installing a new LNK WiFi Module, without having to replace the entire unit.

- QUICK TO INSTALL Available in 4,6,8, and 12 station models. Suitable for indoor or outdoor installations. Factory installed outdoor rated power cord for your convenience.
- SIMPLE TO PROGRAM Quickly program a schedule in just 3 steps. 3 available programs with up to 4 start times each.
- WIFI CONNECTIVITY By simply plugging in a Rain Bird LNK WiFi Module (sold separately), users can access, operate and monitor their irrigation system.
- ADVANCED FEATURES Contractor Default allows you to easily save and restore your custom schedule. Delay Watering up to 14 days and automatically resume watering after the set delay has elapsed. Bypass Rain Sensor for any station gives you the ability to