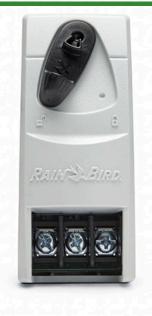

## Rain Bird Esp-Me 3 Station Module RGF38200

## Details

With 4 to 22-station scalability, the ESP-Me helps you better serve your customers. Install the same controller on residential and light commercial sites the more stations you add, the more you save, providing you and your customers with more value for your money. Best of all, you can upgrade existing ESP-Me installations by simply installing a new WiFi-compatible front panel and LNK Wifi Module, without having to replace the entire unit. Make your controller SMART with EPA WaterSense certification by adding the LNK WiFi module and a WR2 rain sensor.