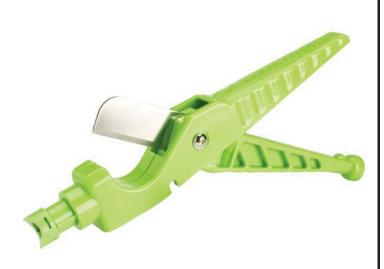

## **Details**

The versatile Punch N' Cut is an all-in-one micro irrigation tool to hole punch tubing, insert and remove 1/4" emitters and fittings and cut up to 1" poly tubing, soaker hose and PVC in your drip irrigation system. The cutter tool punches a 0.12" or 0.18" hole in poly tubing, the hole punch punches holes, installs and removes fittings or emitters. The cutting tool is extremely sharp and easily cuts a smooth cut in 1/2" tubing or up to 1" Schedule 40 PVC.