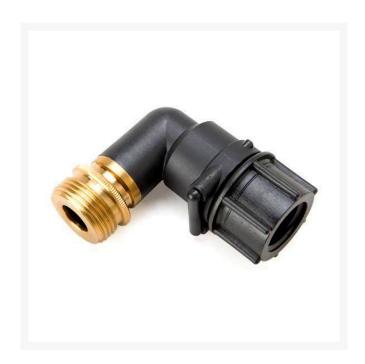

## **Details**

The Hose Head adapter is a quick and easy way to convert a standard rotor to a 360 degree swiveling hose bib. This adapter allows you to connect a standard 1" or 3/4" hose to many Rain Bird, Hunter, Toro and John Deere rotors. Simply remove the internal assembly, install the Hose Head and you're set. Each Hose Head comes with both 3/4" and 1" fittings. The Hose Head will work with: Rain Bird Eagle 700 900 series, Hunter G60 G70 G90 G800 series, Toro 630 650 660 680 730 750 760 780 830 850 860 880 series, Signature D50 D55 D70 D75 series and Signature 280 series.