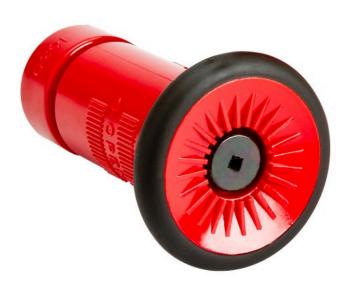

## Details

Combination straight stream, fog, shut-off nozzle. Constructed of durable molded polycarbonate with a thick protective rubber bumper for industrial and commercial use. Available in 1" NHT, 22GPM and 3/4" GHT, 8 GPM. Height 4-3/4". Lightweight. ULC Listed. Red.

- 1" NHT, 22 GPM
- Combination straight stream, fog, shut-off nozzle
- Durable molded polycarbonate
- Thick rubber bumper for commercial, industrial use

## Specifications

Manufacturer Color Height R&R Products Red 4-3/4 in