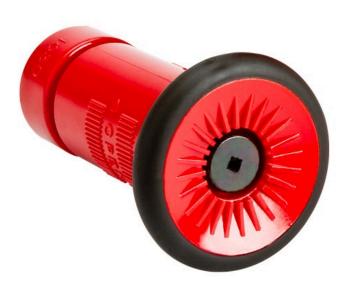

## Details

Combination straight stream, fog, shut-off nozzle. Constructed of durable molded polycarbonate with a thick protective rubber bumper for industrial and commercial use. Available in 1" NHT, 22GPM and 3/4" GHT, 8 GPM. Height 4-3/4". Lightweight. ULC Listed. Red.

- Combination straight stream, fog, shut-off nozzle
- Durable molded polycarbonate
- Thick rubber bumper for commercial/industrial use
- 3/4" GHT provides 8 GPM