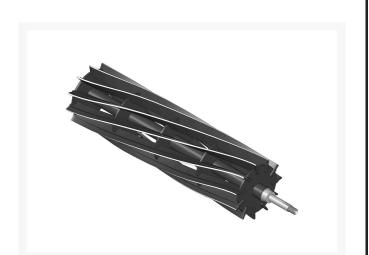

## Reel - 11 Blade R110-2310

#### Details

R&R Reel blades are manufactured from high carbon-boron alloy steel and then hardened to RC46-49 to match the temper of our bedknives and original equipment bedknives. All R&R Reels are cylindrically ground on bearing surfaces and then relief ground. Reels are then precision computer balanced for extended bearing and reel life. R&R Products Reels are guaranteed against defects in material and workmanship for the life of the reel under normal use.