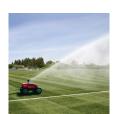

## Details

Supplement seasonal watering of 1/4 acre to 2 acre areas such as athletic fields, schools and golf course roughs where an underground system is impractical. Powered by water, with a 70 to 85 footwide path, this portable sprinkler system can irrigate an entire football field in just two passes. Pulls up to 360' of hose for 400' of irrigation length with automatic shut-off at end of pass. Full or part-circle sprinkler with 7mm (15-GPM) nozzle. Adjustable speed control 20-70 ft/hour. Includes 1" quick-connect adapter and anchor stake.