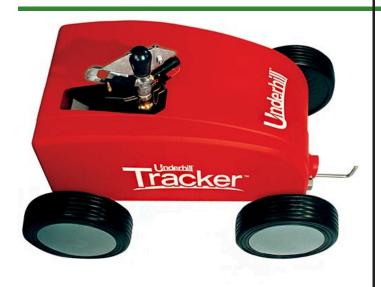

## Underhill Tracker Traveling Sprinkler 1in FHT - Full /Part Circle - 360' Pull Cable - Stake & Shutoff + 3/4INMPT x Quick Connect (See Page x For Hose Series)

RG400

## Details

Supplement seasonal watering of 1/4 acre to 2 acre areas such as athletic fields, schools and golf course roughs where an underground system is impractical. Powered by water, with a 70 to 85 footwide path, this portable sprinkler system can irrigate an entire football field in just two passes. Pulls up to 360' of hose for 400' of irrigation length with automatic shut-off at end of pass. Full or part-circle sprinkler with 7mm (15-GPM) nozzle. Adjustable speed control 20-70 ft/hour. Includes 1" quick-connect adapter and anchor stake.