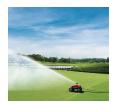

## Details

Supplement seasonal watering of 1/4 acre to 2 acre areas such as athletic fields, schools and golf course roughs where an underground system is impractical. Powered by water, with a 70 to 85 footwide path, this portable sprinkler system can irrigate an entire football field in just two passes. Pulls up to 360' of hose for 400' of irrigation length with automatic shut-off at end of pass. Full or part-circle sprinkler with 7mm (15-GPM) nozzle. Adjustable speed control 20-70 ft/hour. Includes 1" quick-connect adapter and anchor stake.