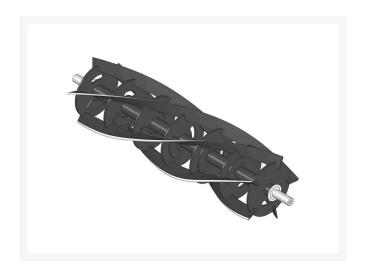

## **Details**

R&R Reel blades are manufactured from high carbon-boron alloy steel and then hardened to RC46-49 to match the temper of our bedknives and original equipment bedknives. All R&R Reels are cylindrically ground on bearing surfaces and then relief ground. Reels are then precision computer balanced for extended bearing and reel life. R&R Products Reels are guaranteed against defects in material and workmanship for the life of the reel under normal use.

- High Carbon-Boron Alloy Steel
- Cylindrically Ground on Bearing Surfaces
- Precision Computer Balanced

Replaces

Toro 11-5519

**Specifications** 

Manufacturer R&R Products

**Fits Models** 

Toro Reelmaster 350-D