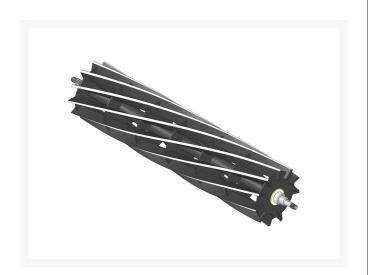

#### **Details**

R&R Reel blades are manufactured from high carbon-boron alloy steel and then hardened to RC46-49 to match the temper of our bedknives and original equipment bedknives. All R&R Reels are cylindrically ground on bearing surfaces and then relief ground. Reels are then precision computer balanced for extended bearing and reel life. R&R Products Reels are guaranteed against defects in material and workmanship for the life of the reel under normal use.

- High Carbon-Boron Alloy Steel
- Cylindrically Ground on Bearing Surfaces
- Precision Computer Balanced