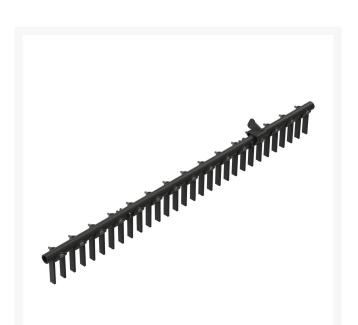

# **Mid-Mount Scarifier Toolbar** R08734

### Details

Remove and sweep large amounts of thatch from below the root zone to allow air and topdressing to enter. Attach to Mid-Mount Toolbar System.

- Easily remove and sweep thatch from below the root zone
- Attach to Mid-Mount Toolbar System