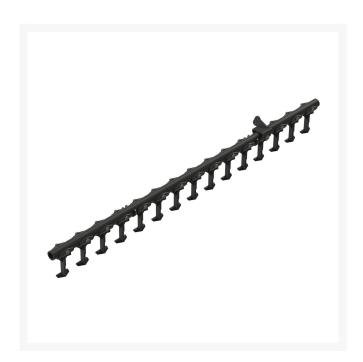

## **Details**

The Mid-Mount Weeder Toolbar is designed with 15 cultivation-style tines to remove weeds and grass from unwanted areas before raking or to level sand eliminating washboarding. Use with R08731G (Green) or R08731 (Red) Mid-Mount Toolbar.

- Removes unwanted weeds and grass
- Use to level sand elimating bumps or washboarding
- Use with Mid-Mount Toolbar System