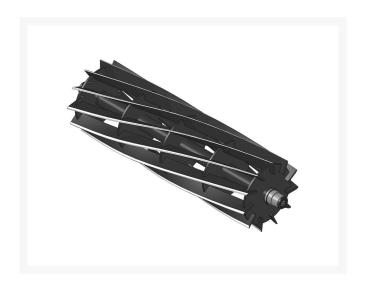

## Reel - 11 Blade 22x7

R108-9074

# **Reel - 11 Blade 22x7** R108-9074

#### **Details**

R&R Reel blades are manufactured from high carbon-boron alloy steel and then hardened to RC46-49 to match the temper of our bedknives and original equipment bedknives. All R&R Reels are cylindrically ground on bearing surfaces and then relief ground. Reels are then precision computer balanced for extended bearing and reel life. R&R Products Reels are guaranteed against defects in material and workmanship for the life of the reel under normal use.

- High Carbon-Boron Alloy Steel
- Cylindrically Ground on Bearing Surfaces
- Precision Computer Balanced