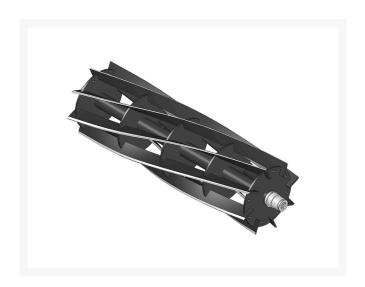

# Reel - 8 Blade 22x7

R108-9073

#### **Details**

R&R Reel blades are manufactured from high carbon-boron alloy steel and then hardened to RC46-49 to match the temper of our bedknives and original equipment bedknives. All R&R Reels are cylindrically ground on bearing surfaces and then relief ground. Reels are then precision computer balanced for extended bearing and reel life. R&R Products Reels are guaranteed against defects in material and workmanship for the life of the reel under normal use.

- High Carbon-Boron Alloy Steel
- Cylindrically Ground on Bearing Surfaces
- Precision Computer Balanced