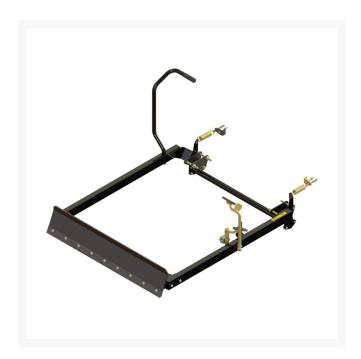

## Front Manual Blade Attachment R08714

## **Details**

Uneven areas are easily leveled with the Manual Front Blade attachment. Designed with a spring-assisted steel blade to easily raise and lower, an additional foot lever to apply greater down pressure and a lock to secure in place.

Please note: Due to excessive air freight charges, this item will be shipped ground freight.

- Easily level uneven areas
- Spring assisted steel blade to easily raise and lower