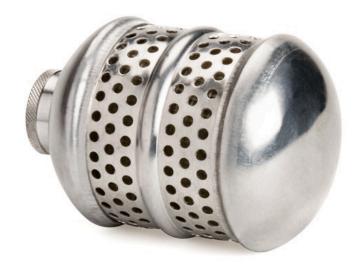

## **Metal Bubbler Nozzle**

RG2352

## Details

Some fragile plants and flowers require a lighter touch. This bubbler delivers water into the soil, preventing erosion and water waste. Protect your plants and the dirt around them with a soft, bubbling flow of water that quickly absorbs into the ground. Spot-water garden beds, container gardens, vegetables and flowers with a flow aimed directly at the roots, without disturbing surrounding soil. Attach to end of hose to allow water to gently soak into ground without erosion. Ideal for watering delicate plants that will not tolerate direct spray.