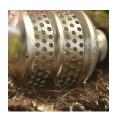

## Details

Some fragile plants and flowers require a lighter touch. This bubbler delivers water into the soil, preventing erosion and water waste. Protect your plants and the dirt around them with a soft, bubbling flow of water that quickly absorbs into the ground. Spot-water garden beds, container gardens, vegetables and flowers with a flow aimed directly at the roots, without disturbing surrounding soil. Attach to end of hose to allow water to gently soak into ground without erosion. Ideal for watering delicate plants that will not tolerate direct spray.