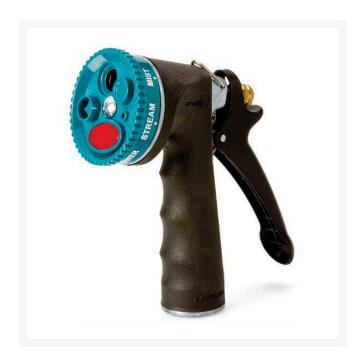

## **Select-A-Spray 7 Pattern Nozzle** RG2351

## **Details**

Comfortable cushioned vinyl grip nozzle on a heavyduty die cast metal body. The Select-a-Spray 5position dial features 7 spray patterns including Full Action (cone, sharp stream, full flow), Gentle Shower, Jet, Flood and Mist. Hold-open clip for continuous spraying. Rust resistant stainless steel spring. Lifetime leak-proof seal.

- Heavy-duty die-cast metal with vinyl grip nozzle
- Lifetime leak-proof seal
- 5-position dial
- 7 spray patterns
- · Rust resistant stainless steel spring