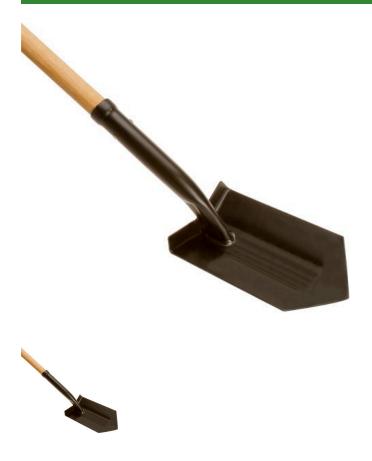

## **Trenching Shovel - 6in** RG21226

## **Details**

It's the right tool for irrigation trenching, made of heavy-duty 14-gauge steel that's heat treated and tempered. Prevents mud buildup. Unique full forward turned step and user-friendly neck design. Full-contact socket resists collapsing; handle breakage. Weld joining neck to head outperforms open-back designs. Fine grained northern ash handles.

- Heavy-duty, 14-gauge heat-treated and tempered steel
- Fine-grain northern ash handle
- 6" x 11" head
- Prevents mud build-up
- Full forward turned step
- Full-contact socket