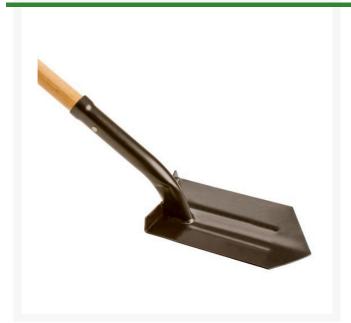

## **Trenching Shovel - 4in** RG21224

## **Details**

It's the right tool for irrigation trenching, made of heavy-duty 14-gauge steel that's heat treated and tempered. Prevents mud buildup. Unique full forward turned step and user-friendly neck design. Full-contact socket resists collapsing; handle breakage. Weld joining neck to head outperforms open-back designs. Fine grained northern ash handles.

- Heavy-duty
- Prevents mud build-up
- Full forward turned step
- Full-contact socket
- Weld joining neck to head outperforms openback designs