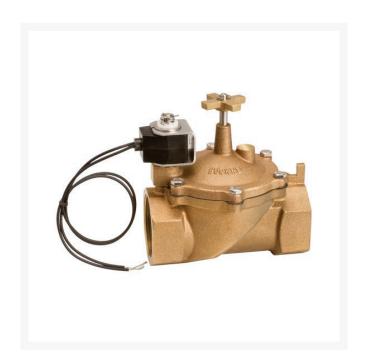

## **Details**

The VBDW Series contamination-resistant valve features an innovative 3-way solenoid that permits the valve to open fully under most flow conditions. It is made of high quality cast brass and stainless steel for long wear and cost effectiveness. All internal valve components are accessible through the top of the valve for easy maintenance. Especially suited for commercial, industrial or golf course use, this valve may be used either as a remote control valve or a mainline master control valve.