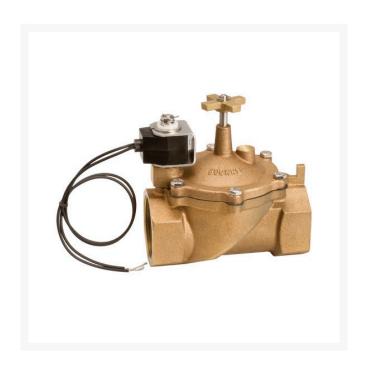

## **Details**

The VBDW Series contamination-resistant valve features an innovative 3-way solenoid that permits the valve to open fully under most flow conditions. It is made of high quality cast brass and stainless steel for long wear and cost effectiveness. All internal valve components are accessible through the top of the valve for easy maintenance. Especially suited for commercial, industrial or golf course use, this valve may be used either as a remote control valve or a mainline master control valve.