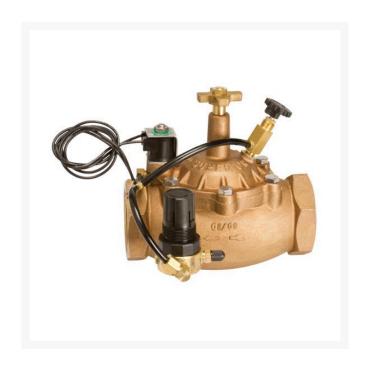

## Valve - Brass 1 NPT VBPRA10

RG20141

## **Details**

The VBPRA Series cast brass pressure regulating valves are suited to special irrigation purposes. They are designed to reduce and regulate elevated pressures to more usable pressure ranges without adversely reducing the flow through the valve. This valve can thus be used as a master mainline pressure regulating valve or as an individual circuit control valve to equalize pressure throughout an irrigation system. Pressure regulation and equalization greatly improve sprinkler and drip performance. These pressure regulating valves are ideal for irrigation systems with contaminated water where precise control of downstream operating pressures is important.