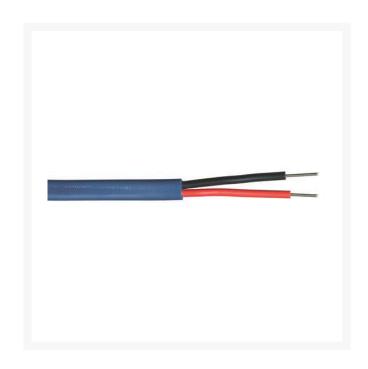

## **Details**

Compatible with RainBird, Baseline and Underhill systems - These decoder systems utilize 14 AWG/2c or 12 AWG/2c "Maxi" cable. See specification number P7072D for available jacket colors of Maxi cable. The decoder cable shall be 14 AWG/2c or 12 AWG/2c "Maxi" cable as shown on the irrigation plans and specifications. The cable shall include two types of UF wires with a PE outer jacket. The colors of the outer jacket shall be as called-for in the irrigation plans and specifications. Paige Electric Co., LP specification number P7072D (http://www.paigewire.com/specs/P7072D.htm)