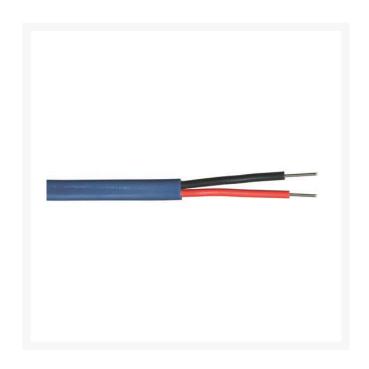

## Wire - 12/2 Maxi Yellow 2500'

RG180163-2500

## **Details**

Compatible with RainBird, Baseline and Underhill systems - These decoder systems utilize 14 AWG/2c or 12 AWG/2c "Maxi" cable. See specification number P7072D for available jacket colors of Maxi cable. The decoder cable shall be 14 AWG/2c or 12 AWG/2c "Maxi" cable as shown on the irrigation plans and specifications. The cable shall include two types of UF wires with a PE outer jacket. The colors of the outer jacket shall be as called-for in the irrigation plans and specifications. Paige Electric Co., LP specification number P7072D (http://www.paigewire.com/specs/P7072D.htm)