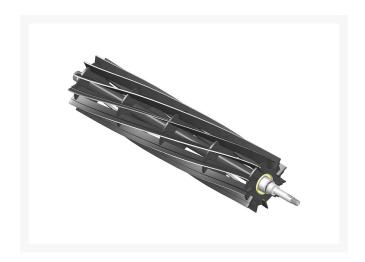

#### **Details**

R&R Reel blades are manufactured from high carbon-boron alloy steel and then hardened to RC46-49 to match the temper of our bedknives and original equipment bedknives. All R&R Reels are cylindrically ground on bearing surfaces and then relief ground. Reels are then precision computer balanced for extended bearing and reel life. R&R Products Reels are guaranteed against defects in material and workmanship for the life of the reel under normal use.

- High Carbon-Boron Alloy Steel
- Cylindrically Ground on Bearing Surfaces
- Precision Computer Balanced