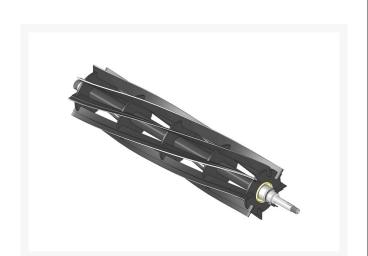

## **Reel - 8 Blade** R107-7634

### Details

R&R Reel blades are manufactured from high carbon-boron alloy steel and then hardened to RC46-49 to match the temper of our bedknives and original equipment bedknives. All R&R Reels are cylindrically ground on bearing surfaces and then relief ground. Reels are then precision computer balanced for extended bearing and reel life. R&R Products Reels are guaranteed against defects in material and workmanship for the life of the reel under normal use.

- High Carbon-Boron Alloy Steel
- Cylindrically Ground on Bearing Surfaces
- Precision Computer Balanced