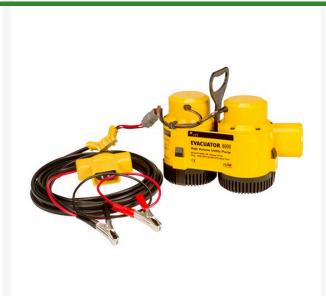

## Rule - Evacuator 8000 Utility Pump

## **Details**

A high efficiency portable utility pump providing 8000 GPM flow rate for fast, efficient removal of large concentrations of standing or flooding water. Direct operation from your vehicle's 12 volt battery. Superb solids handling capabilities preventing blockage while pump is operational. Features Integrated on/off switch in 25 ft. cabling, harsh environment DC motor technology and extended dry run time capability preventing pump damage. Thermal overload and internal circuit breaker. 8000 GPH (30283 LPH), 12Vdc, 30 amp, 8-1/2 in (215mm) H x 12 in (305mm) W. 12 lbs (4.9kg).