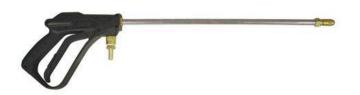

## Fimco Deluxe Pistol Grip Handgun RF5273959

## **Details**

A comfortable pistol grip handgun with excellent control. Provides flow rates up to 5 G.P.M. at 300 psi. Features an 18" aluminum wand with adjustable pattern tip spraying from cone to straight stream. Includes X-26 brass spray tip. One year warranty.

- Flow Rates Up to 5 GPM, 300 PSI
- Pistol Grip Handgun
- 18" Aluminum Wand
- Adjustable Pattern Tip From Cone to Straight Stream