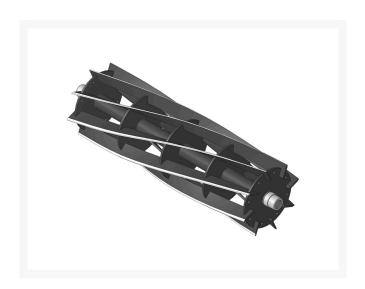

# Reel - 8 Blade 22x7

R107-3264

#### **Details**

R&R Reel blades are manufactured from high carbon-boron alloy steel and then hardened to RC46-49 to match the temper of our bedknives and original equipment bedknives. All R&R Reels are cylindrically ground on bearing surfaces and then relief ground. Reels are then precision computer balanced for extended bearing and reel life. R&R Products Reels are guaranteed against defects in material and workmanship for the life of the reel under normal use.

- High Carbon-Boron Alloy Steel
- Cylindrically Ground on Bearing Surfaces
- Precision Computer Balanced