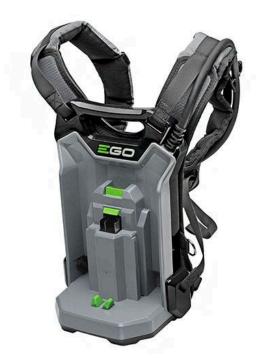

## **Details**

The EGO POWER+ Backpack Link adds more run time and less weight to your EGO tools. The Backpack Link is a universal system allowing the user to put the weight of any EGO battery on your back rather than on the tool or in your hand for convenience. Connect the Backpack Link to any of your handheld EGO tools to reduce fatigue, while providing proper support to accomplish all your landscaping tasks. Constructed with padded shoulder straps, a chest buckle and hook. Carry the weight of the battery on your back, not on the tool. Get the bigger jobs done faster with the POWER+ Backpack Link. Compatible with all EGO POWER+ ARC Lithium batteries (available separately) to deliver Power Beyond Belief.

- Carry Any EGO Battery On Your Back Rather Than On the Tool
- Add More Run Time to Your Handheld Tools, Not Weight
- Suitable for Use with ALL EGO Handheld Tools
- Weather-Resistant Construction
- Compatible with All EGO POWER+ 56V Batteries