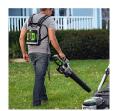

## **Details**

The EGO POWER+ Backpack Link adds more run time and less weight to your EGO tools. The Backpack Link is a universal system allowing the user to put the weight of any EGO battery on your back rather than on the tool or in your hand for convenience. Connect the Backpack Link to any of your handheld EGO tools to reduce fatigue, while providing proper support to accomplish all your landscaping tasks. Constructed with padded shoulder straps, a chest buckle and hook. Carry the weight of the battery on your back, not on the tool. Get the bigger jobs done faster with the POWER+ Backpack Link. Compatible with all EGO POWER+ ARC Lithium batteries (available separately) to deliver Power Beyond Belief.

- Carry Any EGO Battery On Your Back Rather Than On the Tool
- Add More Run Time to Your Handheld Tools, Not Weight
- Suitable for Use with ALL EGO Handheld Tools
- Weather-Resistant Construction
- Compatible with All EGO POWER+ 56V Batteries