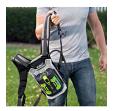

## **Details**

The EGO POWER+ Backpack Link adds more run time and less weight to your EGO tools. The Backpack Link is a universal system allowing the user to put the weight of any EGO battery on your back rather than on the tool or in your hand for convenience. Connect the Backpack Link to any of your handheld EGO tools to reduce fatigue, while providing proper support to accomplish all your landscaping tasks. Constructed with padded shoulder straps, a chest buckle and hook. Carry the weight of the battery on your back, not on the tool. Get the bigger jobs done faster with the POWER+ Backpack Link. Compatible with all EGO POWER+ ARC Lithium batteries (available separately) to deliver Power Beyond Belief.