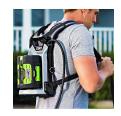

## **Details**

The EGO POWER+ Backpack Link adds more run time and less weight to your EGO tools. The Backpack Link is a universal system allowing the user to put the weight of any EGO battery on your back rather than on the tool or in your hand for convenience. Connect the Backpack Link to any of your handheld EGO tools to reduce fatigue, while providing proper support to accomplish all your landscaping tasks. Constructed with padded shoulder straps, a chest buckle and hook. Carry the weight of the battery on your back, not on the tool. Get the bigger jobs done faster with the POWER+ Backpack Link. Compatible with all EGO POWER+ ARC Lithium batteries (available separately) to deliver Power Beyond Belief.