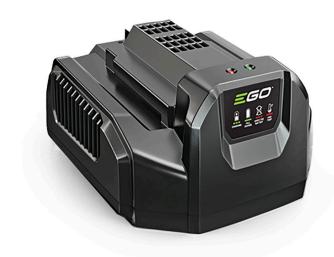

## **EGO 210w Power+ 56 Volt Charger** REGCH2100

## **Details**

The EGO POWER+ 56 Volt Charger boasts industry leading recharge times. In just 40 minutes, a depleted 2.0 Ah battery can be fully recharged with the 56-Volt Charger. The active cooling fan system supports rapid charging without overheating. The quick recharge capability ensures limited downtime with any battery in the EGO platform. Please note: This product is restricted from air freight, and will only be shipped ground freight

- Industry's Leading Recharge Time
- Integrated Fuel Gauge Shows How Much Power is Left in the Battery
- Integrated LED Charge Indicator Lights Shows Charge Amount
- Fan Cooled Preventing Battery and Charger From Overheating
- Charges All EGO POWER+ Batteries
- Approximate Charge Time from Zero to Full Charge as Follows:
- 2..0 Ah Battery 40 Minutes
- 2.5 Ah Battery 50 Minutes
- 4.0 Ah Battery 80 Minutes
- 5.0 Ah Battery 100 Minutes
- 7.5 Ah Battery 145 Minutes
- Complies with CEC Requirements