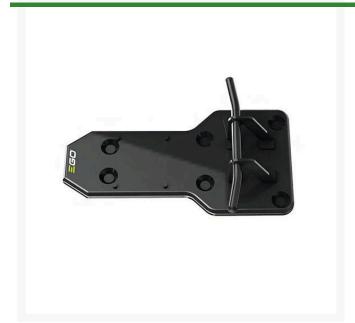

## EGO Wall Mounted Hanging Frame For CHX5500 & BAX1501

REGAWH1500

## **Details**

The solid steel panel and rigid tube hanger makes it reliable and durable. Plus, there are 6 evenly distributed fixing holes to secure it against any wall. With the smart charger design, you can also plug/unplug the connector to make sure you are ready for any job.

- Hang and Plug In Your Commercial BAX1501
  Backpack Battery and Charger
- 6 Fixing Holes Firmly Hold Frame Against the Wall
- Your Will Always Be Ready for the Job